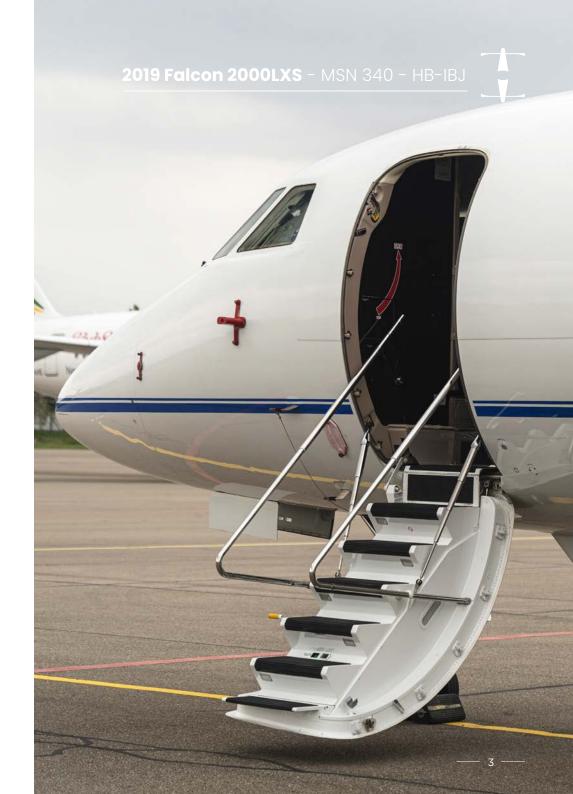

nergy efficiency, reducing fuel consumption and CO2 emissions. Equipped with an advanced digital flight control system, it offers precise maneuverability and exceptional stability.

Onboard, up to 10 passengers can enjoy a spacious and luxurious cabin, featuring ergonomic leather seats and state-of-the-art entertainment equipment. Versatile, it can undertake transcontinental or short-haul flights, and its ability to operate from short runways provides unparalleled flexibility to reach even the most sought-after destinations, even when major airports are unavailable.



## HIGHLIGHTS

- 1,675 TSN 1,066 CSN
- Engines on ESP Platinum
- APU on MSP Gold
- 10 PAX Configuration
- Synthetic Vision System (SVS)
- On CAMP
- EASA Compliant
- Based in Switzerland
- One Owner / One Operator Since New





#### **AIRFRAME**

• 1,675 TSN - 1,066 CSN

#### **ENGINES**

Pratt & Whitney PW308C - On ESP Platinum #1: s/n PCE-CF0800 - 1,675 TSN - 1,066 CSN #2: s/n PCE-CF0820 - 1,669 TSN - 1,063 CSN

#### APU

Honeywell GTCP36-150 (F2M) – On MSP Gold s/n P-768 – 1,409 TSN – 2,107 CSN





#### **AVIONICS**

#### Communication

- Dual Honeywell TR-866B VHF Data Radio (VDR) Modules
- Single Honeywell TR-866B VHF mode 2 Data Radio (VDR) Module
- Dual Rockwell Collins HF-9000 Radios
- Single Honeywell SELCAL System
- Triple Honeywell AV-900 Digital Audio Control Panel
- Single ELTA ADT-406 Emergency Locator Transmitter (ELT)
- Single Honeywell Communications Management Function (CMF)
- Single Miltope TP-4840 Flight Deck Printer
- Aircell Axxess II w/ Wifi Functionnality
- GoGo Business Aviation Irid