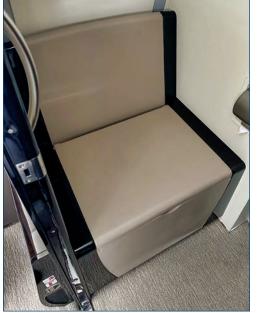

#### **INTERIOR**

Cabin layout 10-Passenger Configuration
Forward Cabin Four (4) Single Club Seats

Aft Cabin One (1) Dining Group Composed of Two (2)

Double Seats Opposite Two Single Seats

Galley Forward Galley Includes a Single TIA

Microwave Oven

Lavatory Location Aft Cabin

**Third Crew Seat** Fwd Cabin w/ Fwd Crew Closet