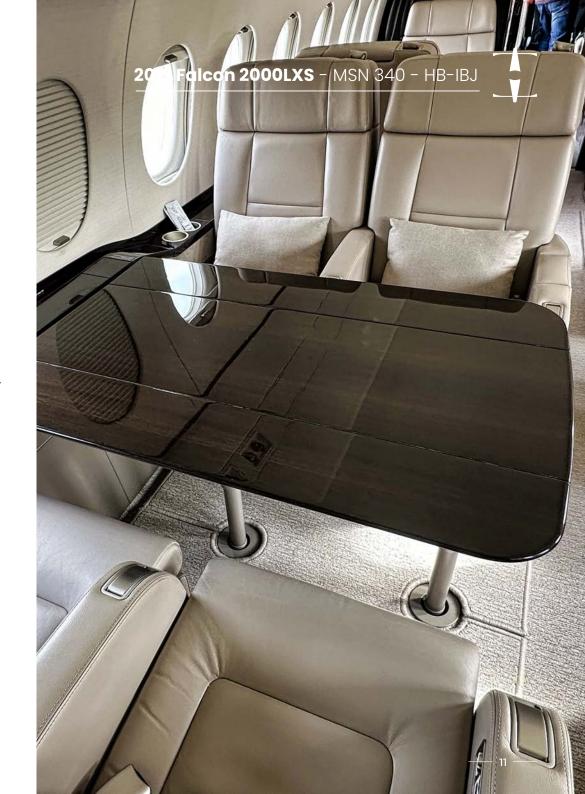

#### **INTERIOR**

Cabin layout 10-Passenger Configuration
Forward Cabin Four (4) Single Club Seats

Aft Cabin One (1) Dining Group Composed of Two (2)

Double Seats Opposite Two Single Seats

Galley Forward Galley Includes a Single TIA