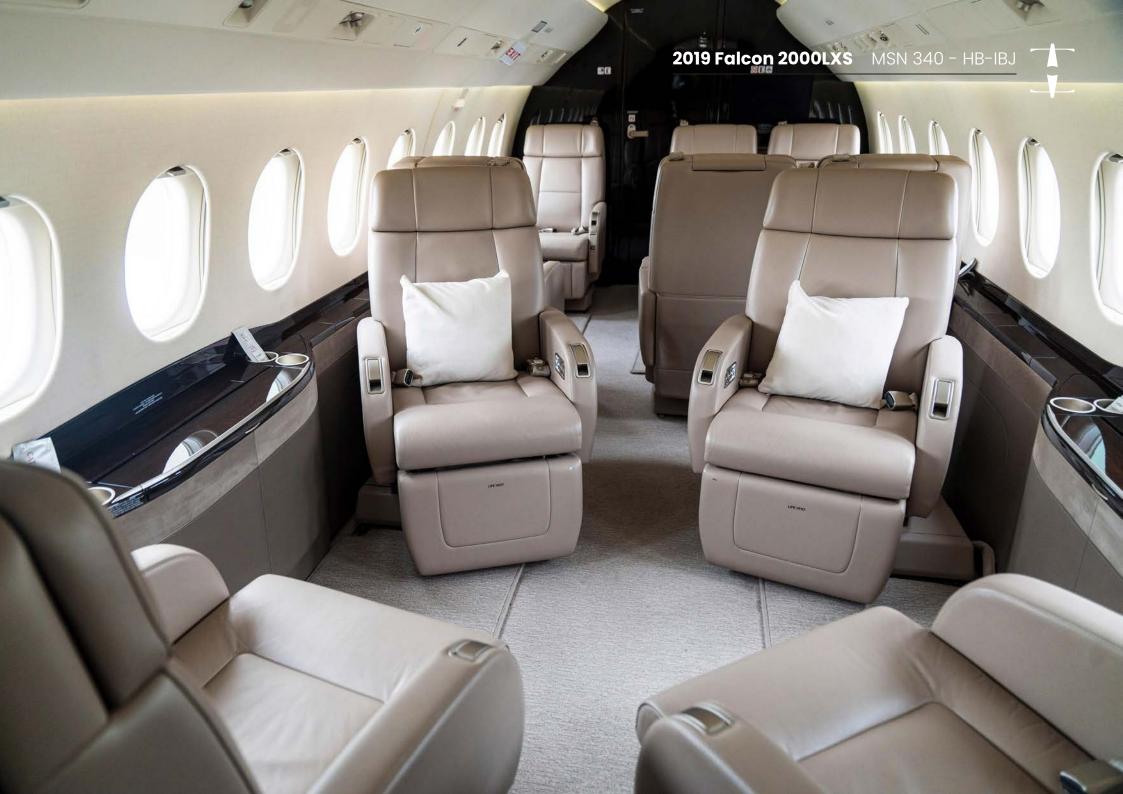

#### **INTERIOR**

Cabin layout 10-Passenger Configuration
Forward Cabin Four (4) Single Club Seats

Aft Cabin One (1) Dining Group Composed of Two (2)

Double Seats Opposite Two Single Seats

Galley Forward Galley Includes a Single TIA