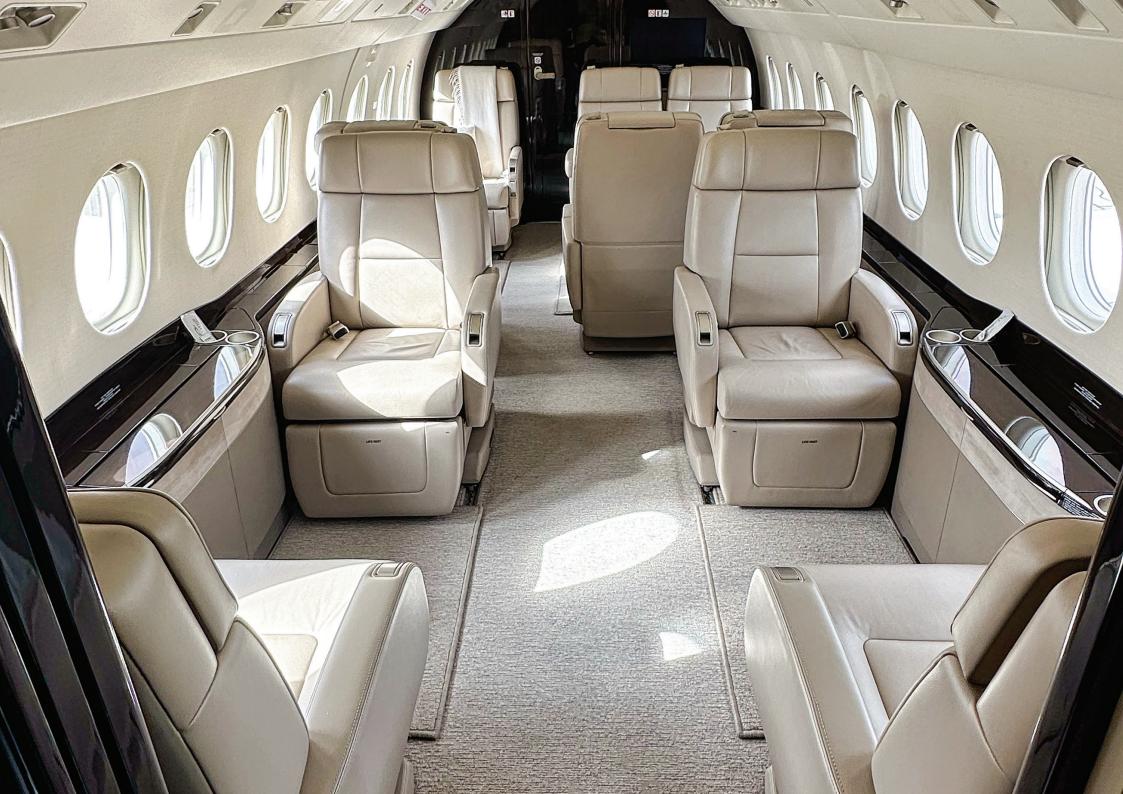

Onboard, up to 10 passengers can enjoy a spacious and luxurious cabin, featuring ergonomic leather seats and state-of-the-art entertainment equipment. Versatile, it can undertake transcontinental or short-haul flights, and its ability to operate from short runways provides unparalleled flexibility to reach even the most sought-after destinations, even when major airports are unavailable.

#### **INTERIOR**

Cabin layout 10-Passenger Configuration
Forward Cabin Four (4) Single Club Seats

Aft Cabin One (1) Dining Group Composed of Two (2)

Double Seats Opposite Two Single Seats

Galley Forward Galley Includes a Single TIA