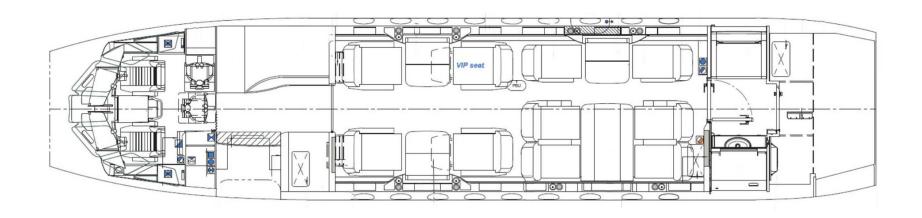

#### **INTERIOR**

Cabin layout 10-Passenger Configuration
Forward Cabin Four (4) Single Club Seats

Aft Cabin One (1) Dining Group Composed of Two (2)

Double Seats Opposite Two Single Seats

Galley Forward Galley Includes a Single TIA

Microwave Oven

Lavatory Location Aft Cabin

**Third Crew Seat** Fwd Cabin w/ Fwd Crew Closet