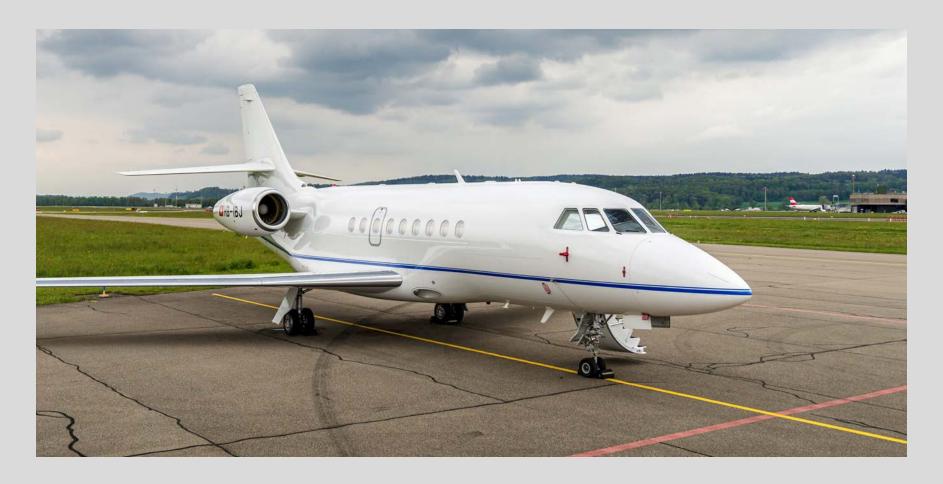

# 2019 Dassault Falcon 2000LXS

MSN 340 - HB -IBJ

#### **FALCON 2000LXS**

The **Falcon 2000LXS** combines speed, range, and comfort with its Pratt & Whitney Canada PW308C engines, achieving a remarkable cruise speed of Mach 0.80.

Its aerodynamic design and lightweight construction using composite materials ensure notable energy efficiency, reducing fuel consumption and CO2 emissions. Equipped with an advanced digital flight control system, it offers precise maneuverability and exceptional stability.

Onboard, up to 10 passengers can enjoy a spacious and luxurious cabin, featuring ergonomic leather seats and state-of-the-art entertainment equipment. Versatile, it can undertake transcontinental or short-haul flights, and its ability to operate from short runways provides unparalleled flexibility to reach even the most sought-after destinations, even when major airports are unavailable.