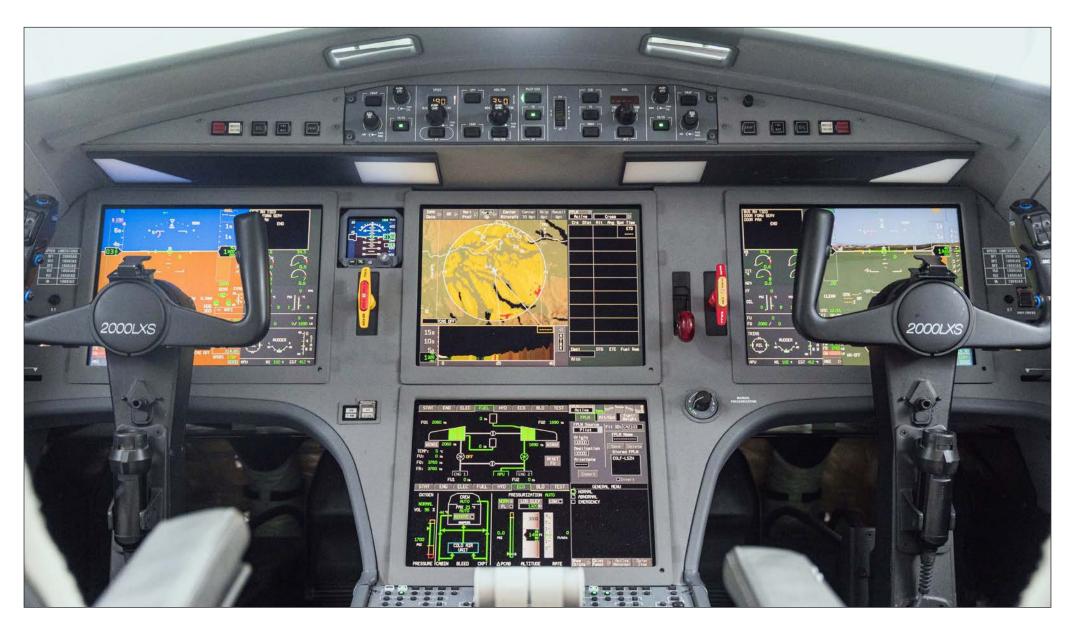

#### **AVIONICS**

#### Honeywell Primus Epic Suite (EASy II, 4th Certification)

#### Flight Control

- Dual Honeywell MAU-920 Modular Avionics Units (MAU)
- Quadruple Honeywell DU-1310 Displays Units (DU)
- Single Honeywell Synthetic Vision System (SVS)
- Single Honeywell Autothrottle (AT) / Thrust Director (TD) System