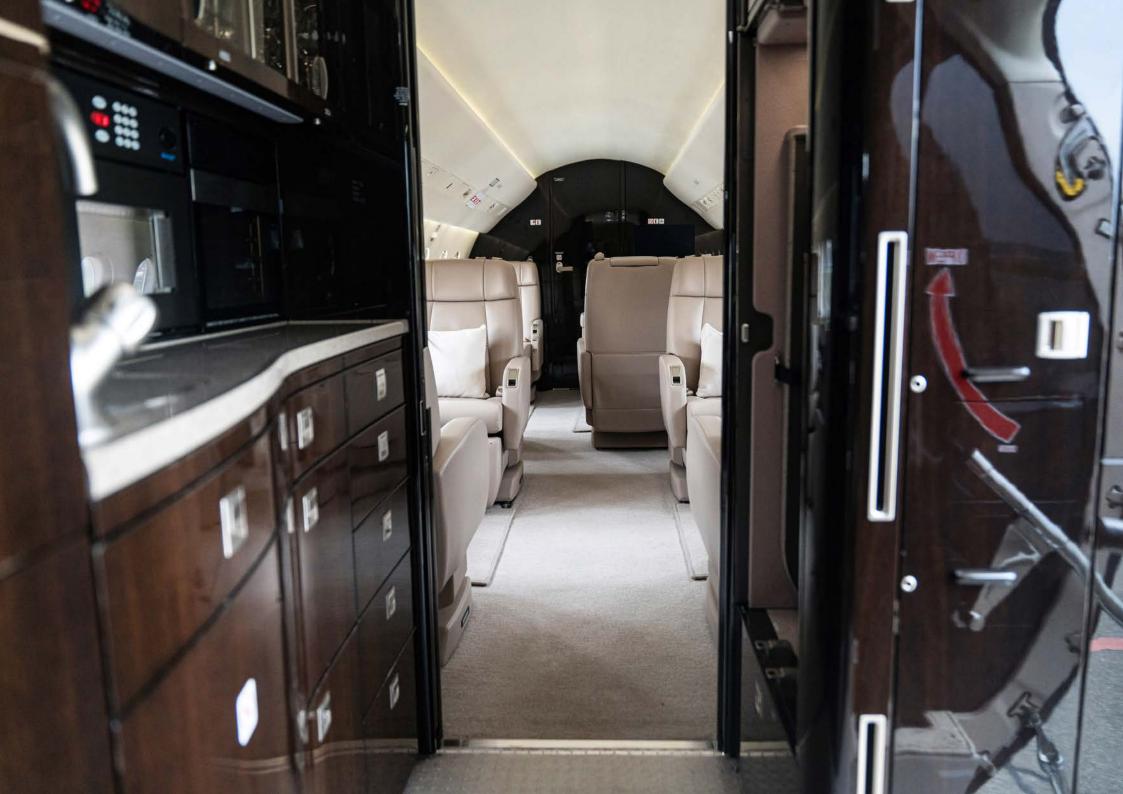

Onboard, up to 10 passengers can enjoy a spacious and luxurious cabin, featuring ergonomic leather seats and state-of-the-art entertainment equipment. Versatile, it can undertake transcontinental or short-haul flights, and its ability to operate from short runways provides unparalleled flexibility to reach even the most sought-after destinations, even when major airports are unavailable.

#### **INTERIOR**

Cabin layout 10-Passenger Configuration
Forward Cabin Four (4) Single Club Seats

Aft Cabin One (1) Dining Group Composed of Two (2)

Double Seats Opposite Two Single Seats

Galley Forward Galley Includes a Single TIA