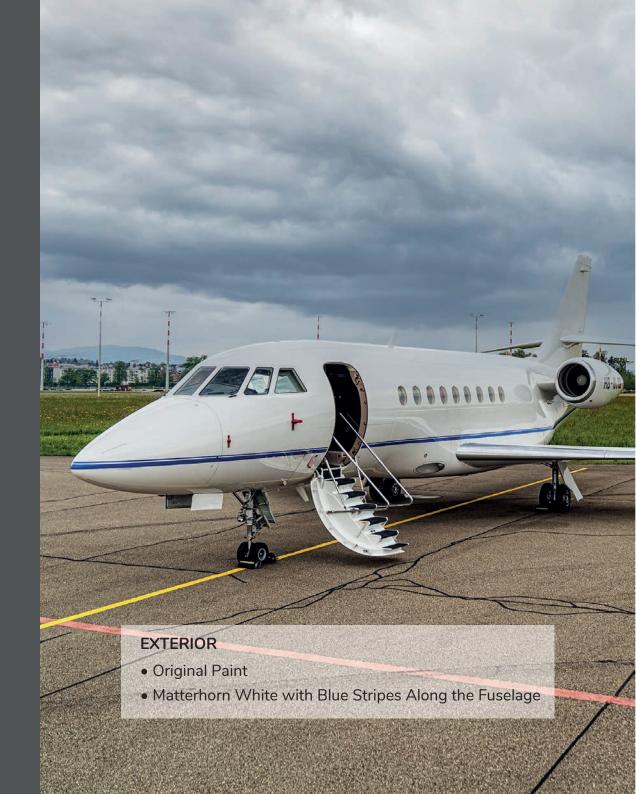

mbines speed, range, and comfort with its Pratt & Whitney Canada PW308C engines, achieving a remarkable cruise speed of Mach 0.80.

Its aerodynamic design and lightweight construction using composite materials ensure notable energy efficiency, reducing fuel consumption and CO2 emissions. Equipped with an advanced digital flight control system, it offers precise maneuverability and exceptional stability.

Onboard, up to 10 passengers can enjoy a spacious and luxurious cabin, featuring ergonomic leather seats and state-of-the-art entertainment equipment. Versatile, it can undertake transcontinental or short-haul flights, and its ability to operate from short runways provides unparalleled flexibility to reach even the most sought-after destinations, even when major airports are unavailable.



## HIGHLIGHTS

- 1,675 TSN 1,066 CSN
- Engines on ESP Platinum
- APU on MSP Gold
- 10 PAX Configuration
- Synthetic Vision System (SVS)
- On CAMP
- EASA Compliant
- Based in Switzerland
- One Owner / One Operator Since New





#### **AIRFRAME**

• 1,675 TSN - 1,066 CSN

#### **ENGINES**

Pratt & Whitney PW308C - On ESP Platinum #1: s/n PCE-CF0800 - 1,675 TSN - 1,066 CSN #2: s/n PCE-CF0820 - 1,669 TSN - 1,063 CSN

#### APU

Honeywell GTCP36-150 (F2M) – On MSP Gold s/n P-768 – 1,409 TSN – 2,107 CSN





#### **AVIONICS**

#### Communication

- Dual Honeywell TR-866B VHF Data Radio (VDR) Modules
- Single Honeywell TR-866B VHF mode 2 Data Radio (VDR) Module
- Dual Rockwell Collins HF-9000 Radios
- Single Honeywell SELCAL System
- Triple Honeywell AV-900 Digital Audio Control Panel
- Single