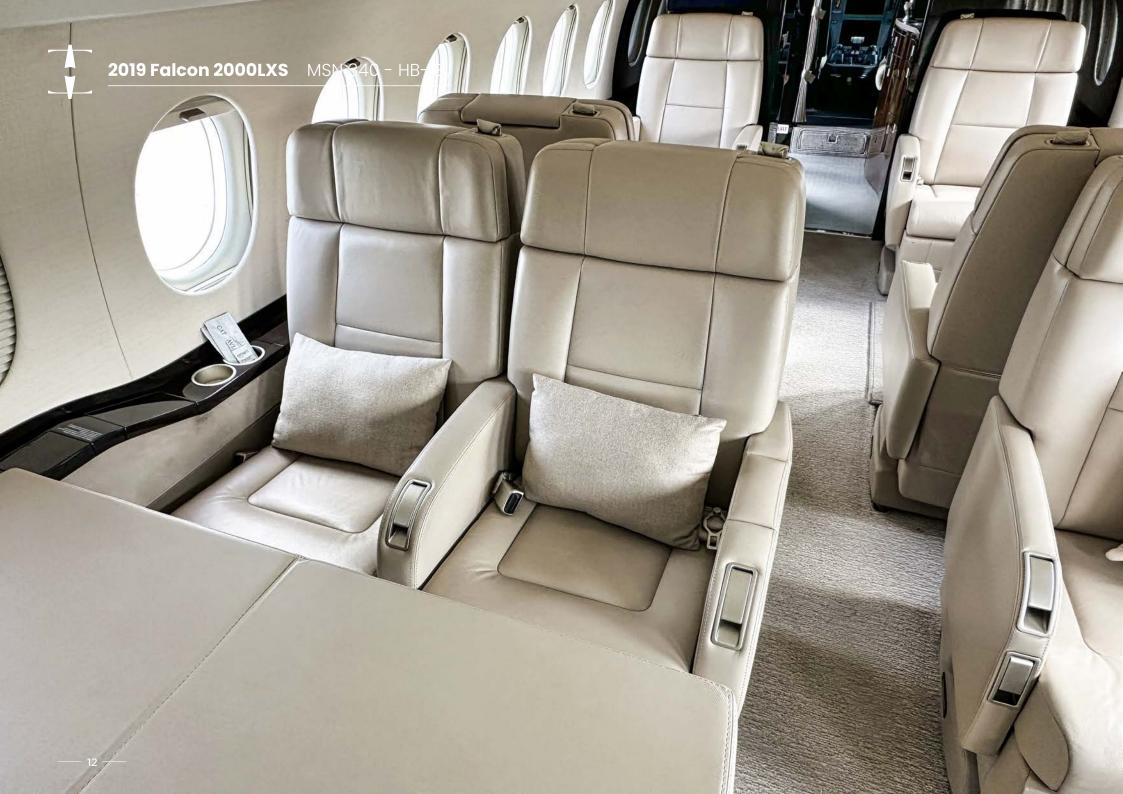

#### **INTERIOR**

Cabin layout 10-Passenger Configuration
Forward Cabin Four (4) Single Club Seats

Aft Cabin One (1) Dining Group Composed of Two (2)

Double Seats Opposite Two Single Seats

Galley Forward Galley Includes a Single TIA