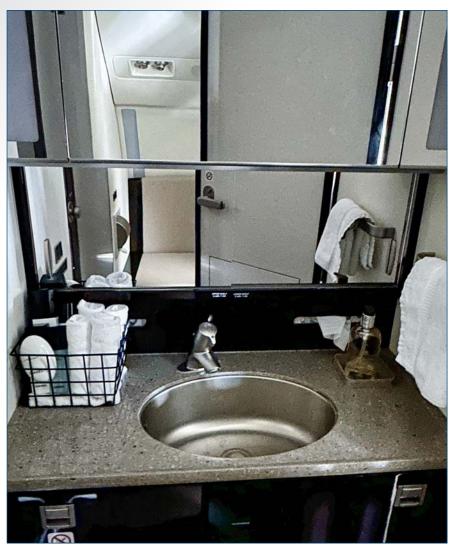

#### **INTERIOR**

Cabin layout 10-Passenger Configuration
Forward Cabin Four (4) Single Club Seats

Aft Cabin One (1) Dining Group Composed of Two (2)

Double Seats Opposite Two Single Seats

Galley Forward Galley Includes a Single TIA

Microwave Oven

Lavatory Location Aft Cabin

**Third Crew Seat** Fwd Cabin w/ Fwd Crew Closet