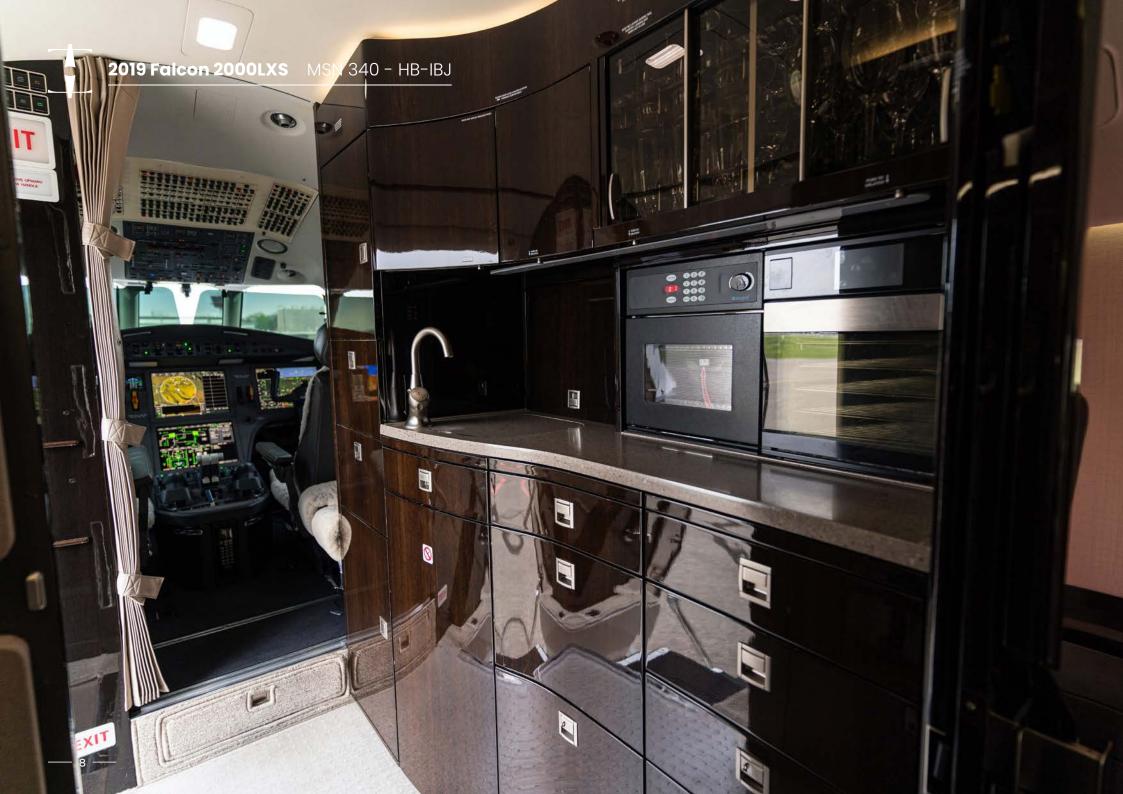

#### **INTERIOR**

Cabin layout 10-Passenger Configuration
Forward Cabin Four (4) Single Club Seats

Aft Cabin One (1) Dining Group Composed of Two (2)

Double Seats Opposite Two Single Seats

Galley Forward Galley Includes a Single TIA

Microwave Oven

Lavatory Location Aft Cabin

**Third Crew Seat** Fwd Cabin w/ Fwd Crew Closet